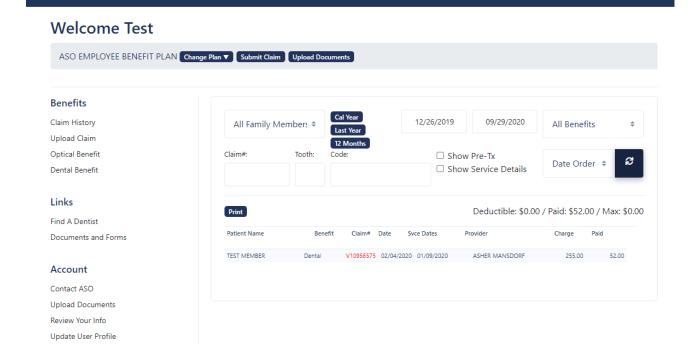

## View Claims

Click Claim History to view claims.

Set your filter based on Dates, Patient, Claim Type

Click on a Claim Number to View/Print EOB