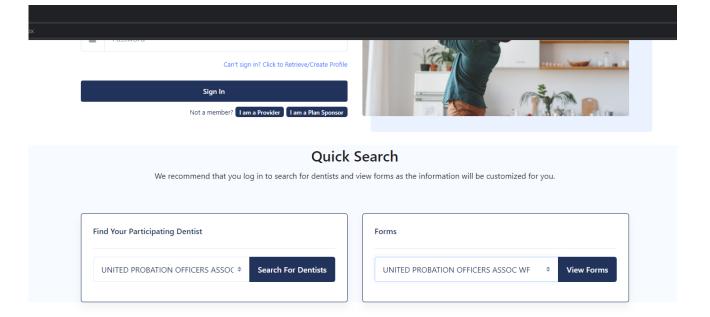

## Quick Search

If you scroll down you will see options to Find a Dentist and View Forms without having to log in.

Simply choose your plan and click the button.

You can also Contact ASO if you have any questions or are having trouble logging in.

Alternately you can click the link to Retrieve/Create Profile

**Quick Search** 