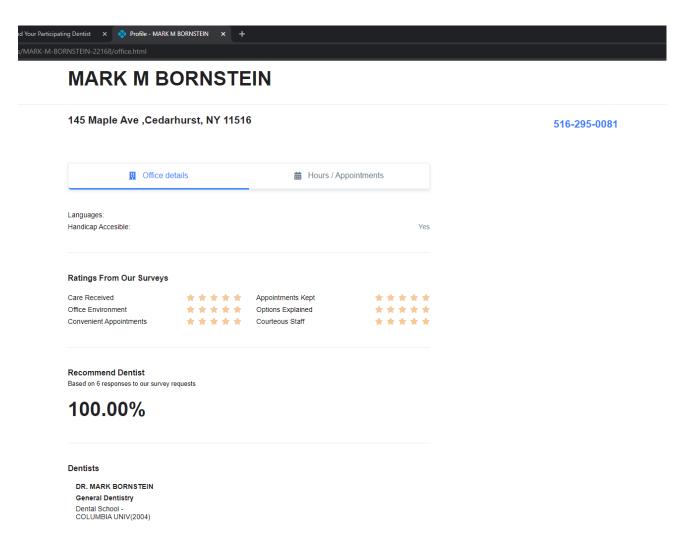

## Find a Dentist – 3

If you click a dentist you can see a more detailed Office Profile, including reviews (if we have enough data).

You can also request an appointment from this screen for many of the dental offices.