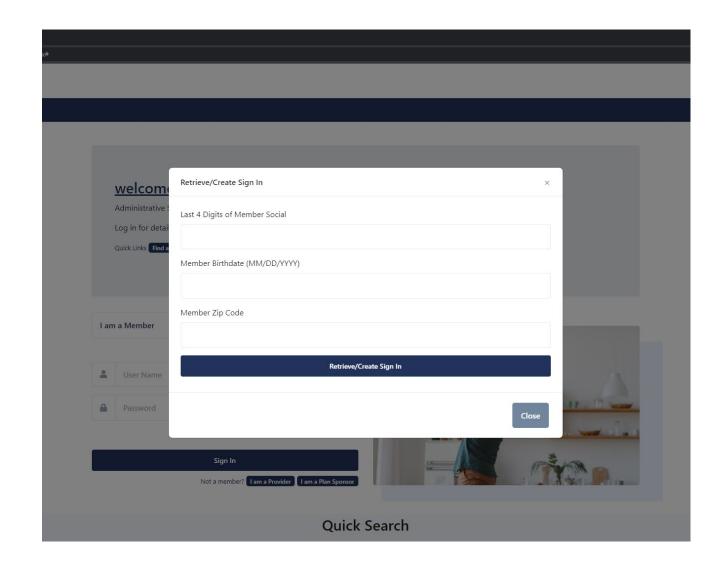

Alternately you can click the link to Retrieve/Create Profile

**Quick Search** 

# Setting Up a User Account – Step 1

Answer these questions...