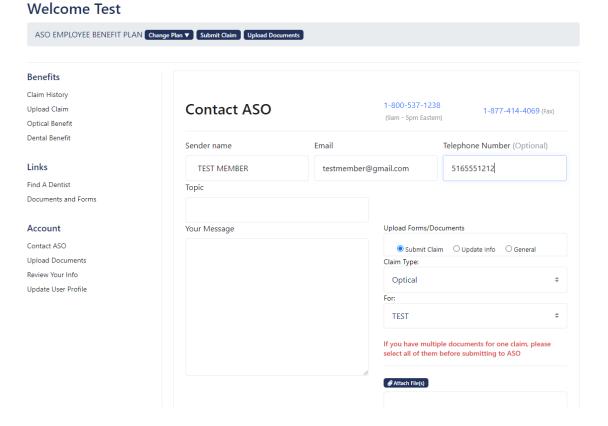

#### **Contact ASO/SIDS**

Contact ASO by phone from 9am - 5pm (eastern) on business days. You can also fax or email at any time. Please use the quick contact form below to send ASO an email.

## **Upload Claim**

You can upload a claim for processing by clicking Upload Claim.

Select the family member

Select benefit type

Attach any documents

Click Send to ASO