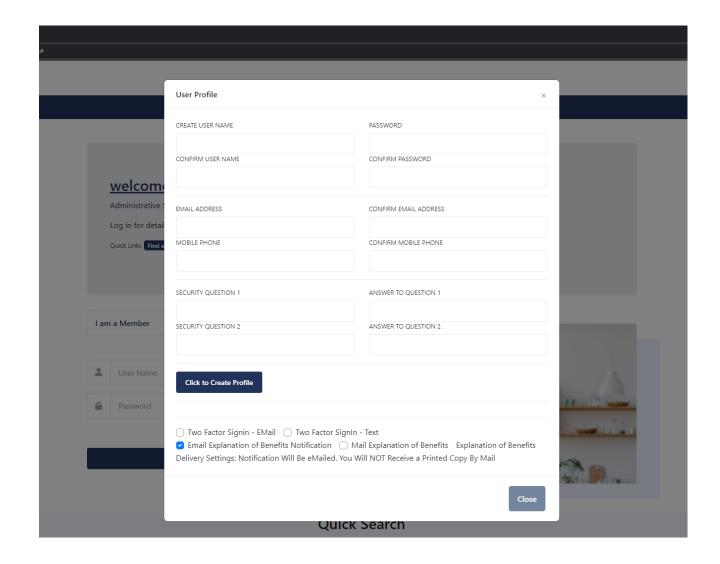

# Setting Up a User Account – Step 2

Create a user name and password that is not easy to guess. Some suggestions are not to use your name, address or anything else that can be guessed. The most secure method has been found to be to use 3 or 4 random words together. To further enhance security, you may want to add a number and a symbol. It is also a good idea to not use the same password for different sites.

Add your contact information

Add security questions in case you need to retrieve your credentials

At the bottom of the screen you have the option of adding two factor security, which will send a code to your email or mobile phone whenever you log in from a new device.

You can also have an email notification go to you when a claim is processed and go paperless by turning off paper EOBs.