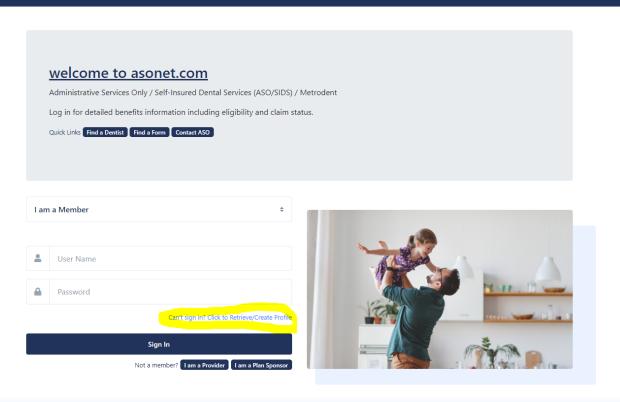

### welcome to asonet.com

Administrative Services Only / Self-Insured Dental Services (ASO/SIDS) / Metrodent

Serving plan members and their families for over 50 years

| Members                                                    | Sign In > |
|------------------------------------------------------------|-----------|
| See details about your benefits, upload forms and more     |           |
| Providers                                                  | Sign In > |
| Check eligiblity, submit claims, check claim status and mo | re        |
| Plan Sponsors                                              | Sign In > |
| Manage your plan.                                          |           |

## Log In Screen

The first time you sign in you can either use your Social Security Number as your User Name and your initials (first letter of first name and first letter of last name) and Zip Code as your Password