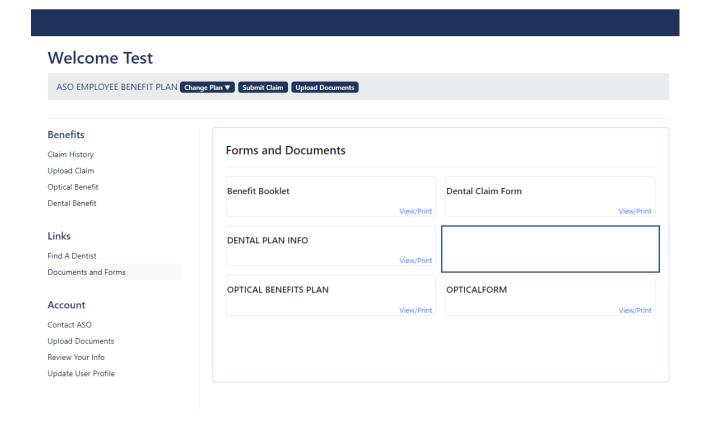

## Find a Form

Click the Documents and Forms option and you will see the documents and forms for the plan.

Click the link next to the form you want and you can view or print the form.