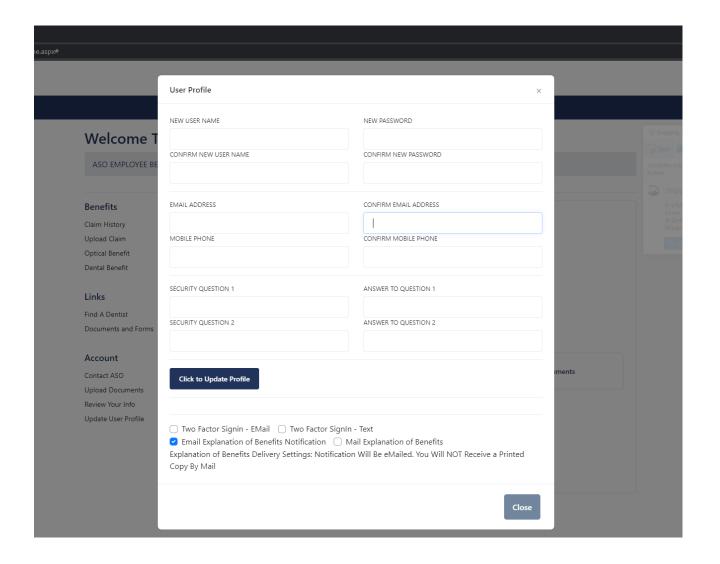

# Setting Up a User Account – Step 2

Create a user name and password that is not easy to guess. Some suggestions are not to use your name, address or anything else that can be guessed. The most secure method has been found to be to use 3 or 4 random words together. To further enhance security, you may want to add a number and a symbol. It is also a good idea to not use the same password for different sites.

Add your contact information

Add security questions in case you need to retrieve your credentials

At the bottom of the screen you have the option of adding two factor security, which will send a code to your email or mobile phone whenever you log in from a new device.

You can also have an email notification go to you when a claim is processed and go paperless by turning off paper EOBs.