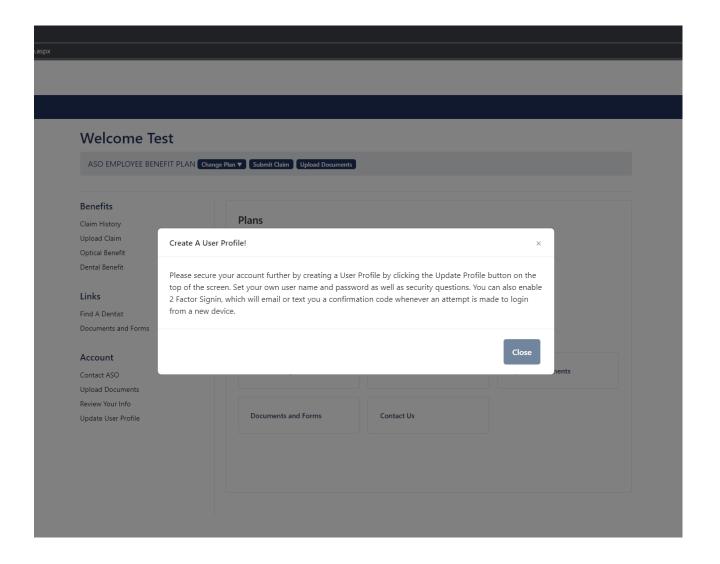

## Welcome to asonet

If you do not set up a user account you will be prompted after you sign in. It's a reminder that it's really a good idea to secure your account.

## Update User Profile

You can update your profile at any time by clicking the option on the menu on the left.