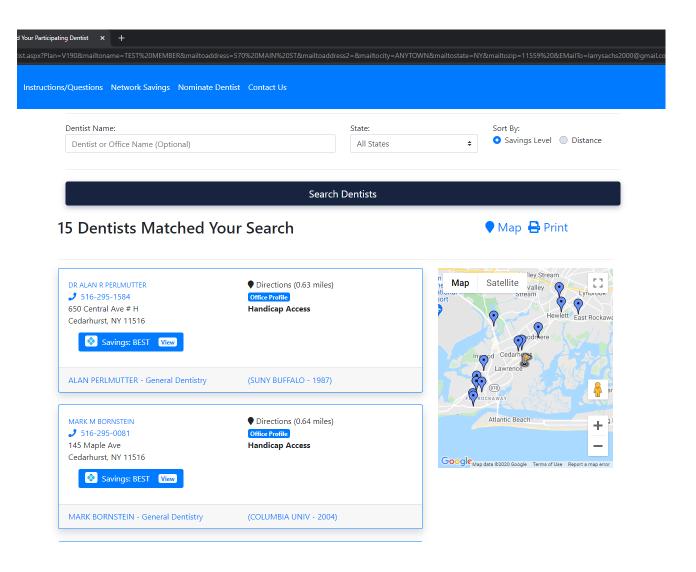

## Find a Dentist

Click the option on the left menu and you can find participating dentists.

You can look for General Practitioners and Specialists.

You can also search by location and even for a particular dentist.

| Find a Participating Dentist - ASO EMI                                                                                                   | LOYEE BENEFIT PLAN                                                                                  |         |
|------------------------------------------------------------------------------------------------------------------------------------------|-----------------------------------------------------------------------------------------------------|---------|
| Your Plan has arranged for multiple networks. Your savings are based on the network the dentist you choose participates with. Learn more | Include Dentists Who Provide:  ✓ Best Savings ✓ Very Good Savings  Metrodent Premier  Metrodent MAX |         |
| 570 MAIN ST ANYTOWN NY 11559                                                                                                             | ○ 1 Mile ○ 3 Miles ○ 5 Miles ○ 10 Miles ○ 30 Miles ○ 50 Miles                                       |         |
| • All General Periodontists Endodontists Orthodontists                                                                                   | Oral Surgeons Pediatric Dentistry Prosthodontists                                                   |         |
| Dentist Name:                                                                                                                            | State: Sort By:                                                                                     |         |
| Dentist or Office Name (Optional)                                                                                                        | All States   Savings Level   Di                                                                     | istance |

## Find a Dentist – 2

Once you search, you will see a list of the matching dentists with more information and a map showing their locations.