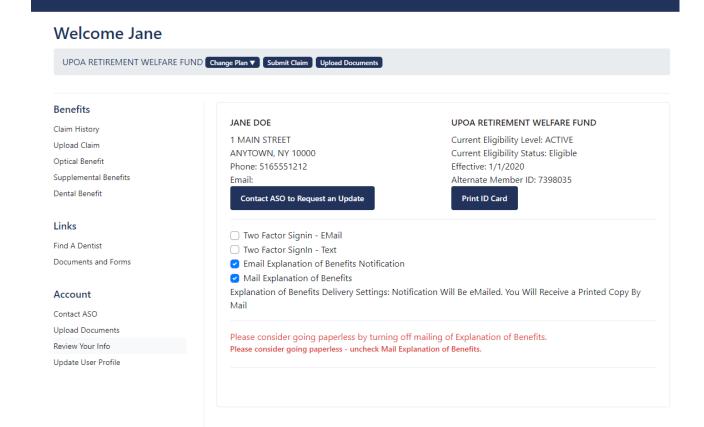

# Review Your Information

Click Review Your Info to see the current contact info and address we have on file.

You can also see your Alternate ID#, which is helpful for filing claims more securely.

You can also print and ID Card with this information.